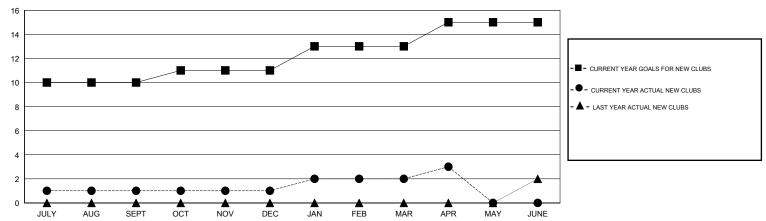

## District 324B5

Results as of: 4/30/2016

GMT: ER GURUNATHAN LOCATION INDIA GMT CA 6

|               |                  | Clubs             |                  |                  |                       |                    | Members                             |                    |                  |
|---------------|------------------|-------------------|------------------|------------------|-----------------------|--------------------|-------------------------------------|--------------------|------------------|
|               | RESU             | LTS FOR 2015-2016 |                  |                  | RESULTS FOR 2015-2016 |                    |                                     |                    |                  |
| QUARTER       | NEW CLUB<br>GOAL | NEW CLUBS         | DROPPED<br>CLUBS | NET<br>GAIN/LOSS | QUARTER               | NEW MEMBER<br>GOAL | CHARTER AND<br>NEW MEMBERS<br>ADDED | DROPPED<br>MEMBERS | NET<br>GAIN/LOSS |
| JULY/AUG/SEPT | 10               | 1                 | 0                | 1                | JULY/AUG/SEPT         | 480                | 152                                 | 117                | 35               |
| OCT/NOV/DEC   | 1                | 0                 | 4                | -4               | OCT/NOV/DEC           | 35                 | 25                                  | 129                | -104             |
| JAN/FEB/MAR   | 2                | 1                 | 1                | 0                | JAN/FEB/MAR           | 190                | 194                                 | 65                 | 129              |
| APR/MAY/JUNE  | 2                | 1                 | 0                | 1                | APR/MAY/JUNE          | 90                 | 35                                  | 20                 | 15               |

## GOALS AND ACTUAL NEW CLUBS CUMULATIVE

| DROPPED CLUBS: 5  |             | 39 CLUBS OF 55 ADDED 1 OR MORE | GENDER DISTRIBUTION   |                |            |
|-------------------|-------------|--------------------------------|-----------------------|----------------|------------|
|                   |             | NEW MEMBERS                    | MALE                  | 1,310 (73.72%) |            |
| DDODDED MEMBERS   | DED MEMBERS |                                | FEMALE                | 467 (26.28%)   |            |
| DROPPED MEMBERS   |             |                                |                       |                |            |
| DECEASED          | 5           | CLICK HERE FOR HEALTH          |                       |                | 998        |
| CLUB CANCELLED 91 |             | ASSESSMENT DATA                | FAMILY UNIT MEMBERS   |                |            |
| OTHER             | 235         |                                | HEAD OF HOUSEHOLD     |                | 381<br>617 |
| TOTAL             | 331         |                                | NON-HEAD OF HOUSEHOLD |                |            |