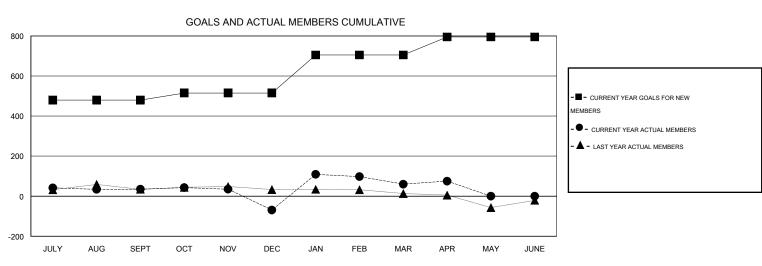

## District 324B5

Results as of: 4/30/2016

GMT: ER GURUNATHAN LOCATION INDIA GMT CA 6

|               |                  | Clubs             |                  |                  |                       |                    | Members                             |                    |                  |
|---------------|------------------|-------------------|------------------|------------------|-----------------------|--------------------|-------------------------------------|--------------------|------------------|
|               | RESU             | LTS FOR 2015-2016 |                  |                  | RESULTS FOR 2015-2016 |                    |                                     |                    |                  |
| QUARTER       | NEW CLUB<br>GOAL | NEW CLUBS         | DROPPED<br>CLUBS | NET<br>GAIN/LOSS | QUARTER               | NEW MEMBER<br>GOAL | CHARTER AND<br>NEW MEMBERS<br>ADDED | DROPPED<br>MEMBERS | NET<br>GAIN/LOSS |
| JULY/AUG/SEPT | 10               | 1                 | 0                | 1                | JULY/AUG/SEPT         | 480                | 152                                 | 117                | 35               |
| OCT/NOV/DEC   | 1                | 0                 | 4                | -4               | OCT/NOV/DEC           | 35                 | 25                                  | 129                | -104             |
| JAN/FEB/MAR   | 2                | 1                 | 1                | 0                | JAN/FEB/MAR           | 190                | 194                                 | 65                 | 129              |
| APR/MAY/JUNE  | 2                | 1                 | 0                | 1                | APR/MAY/JUNE          | 90                 | 35                                  | 20                 | 15               |

## GOALS AND ACTUAL NEW CLUBS CUMULATIVE

| DROPPED CLUBS: 5  |             | 39 CLUBS OF 55 ADDED 1 OR MORE | GENDER DISTRIBUTION   |                |            |
|-------------------|-------------|--------------------------------|-----------------------|----------------|------------|
|                   |             | NEW MEMBERS                    | MALE                  | 1,310 (73.72%) |            |
| DDODDED MEMBERS   | DED MEMBERS |                                | FEMALE                | 467 (26.28%)   |            |
| DROPPED MEMBERS   |             |                                |                       |                |            |
| DECEASED          | 5           | CLICK HERE FOR HEALTH          |                       |                | 998        |
| CLUB CANCELLED 91 |             | ASSESSMENT DATA                | FAMILY UNIT MEMBERS   |                |            |
| OTHER             | 235         |                                | HEAD OF HOUSEHOLD     |                | 381<br>617 |
| TOTAL             | 331         |                                | NON-HEAD OF HOUSEHOLD |                |            |